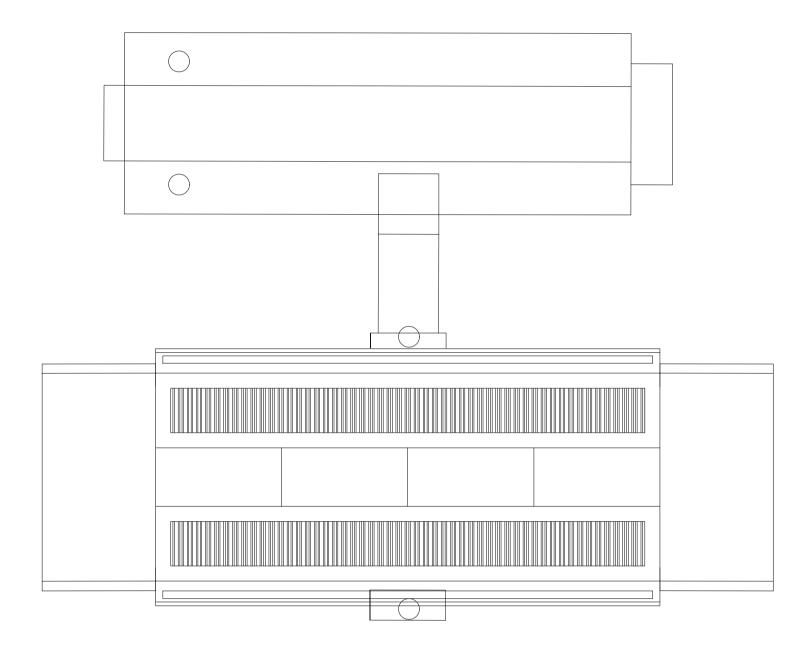

**TYPICAL WHEELWASH - PLAN SCALE 1:50** 





**SECTION B-B SCALE 1:50** 

## NOTES:

- DRAWINGS FOR PLANNING PURPOSES ONLY.
  FIGURED DIMENSIONS ONLY TO BE TAKEN
- FROM THIS DRAWING.
- 3. GRID REFERENCES TO IRISH NATIONAL GRID. 4. ALL LEVELS SHOWN RELATE TO ORDNANCE SURVEY DATUM AT MALIN HEAD
- A 18.12.20 PLANNING ISSUE MN JS

Description

By Chkd.

Rev Date

SPRINGFIELD RENEWABLES LTD.

Project:

CASTLEBANNY WIND FARM

PROPOSED SELF CONTAINED TEMPORARY WHEELWASH SYSTEM DETAILS

1:50 Scale @ A1: Prepared by: Checked: M. Nolan December 2020 J. Staunton Project Director: D. Grehan Drawing Status: Planning

Block 10-4, Blanchardstown Corporate Park, Dublin 15, Ireland. tel: +353-(0)1-8030406 fax:+353-(0)1-8030409 e-mail: dublin@tobin.ie www.tobin.ie

TOBIN Consulting Engineers will not be