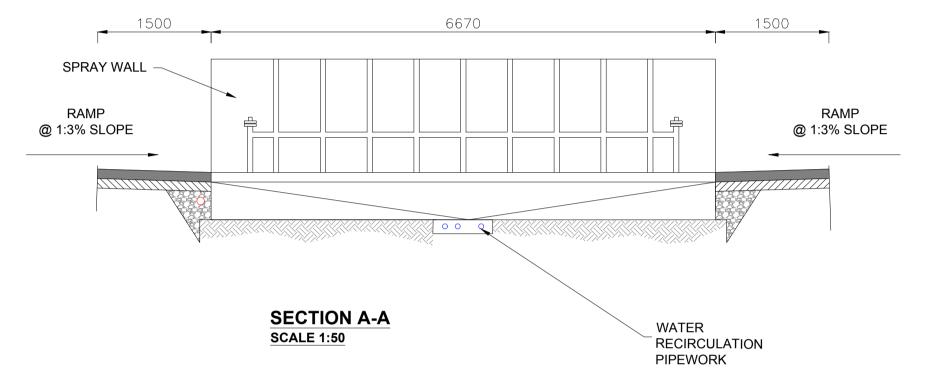

**TYPICAL WHEELWASH - PLAN SCALE 1:50** 





**SECTION B-B SCALE 1:50** 

## NOTES:

- DRAWINGS FOR PLANNING PURPOSES ONLY.
  FIGURED DIMENSIONS ONLY TO BE TAKEN
- FROM THIS DRAWING.
- 3. GRID REFERENCES TO IRISH NATIONAL GRID. 4. ALL LEVELS SHOWN RELATE TO ORDNANCE SURVEY DATUM AT MALIN HEAD
- A 18.12.20 PLANNING ISSUE MN JS

Description

By Chkd.

Rev Date

SPRINGFIELD RENEWABLES LTD.

Project:

CASTLEBANNY WIND FARM

PROPOSED SELF CONTAINED TEMPORARY WHEELWASH SYSTEM DETAILS

1:50 Scale @ A1: Prepared by: Checked: M. Nolan December 2020 J. Staunton Project Director: D. Grehan Drawing Status: Planning

Block 10-4, Blanchardstown Corporate Park, Dublin 15, Ireland. tel: +353-(0)1-8030406 fax:+353-(0)1-8030409 e-mail: dublin@tobin.ie www.tobin.ie

TOBIN Consulting Engineers will not be liable for any use of this document for any