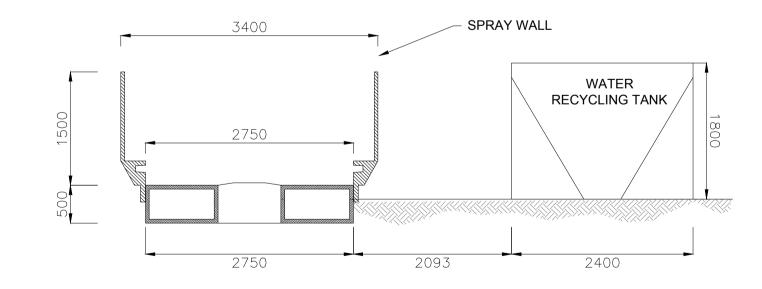

**TYPICAL WHEELWASH - PLAN SCALE 1:50** 





**SECTION B-B SCALE 1:50** 

## NOTES:

- DRAWINGS FOR PLANNING PURPOSES ONLY.
  FIGURED DIMENSIONS ONLY TO BE TAKEN
- FROM THIS DRAWING.
- 3. GRID REFERENCES TO IRISH NATIONAL GRID. 4. ALL LEVELS SHOWN RELATE TO ORDNANCE SURVEY DATUM AT MALIN HEAD
- A 18.12.20 PLANNING ISSUE MN JS

Description

By Chkd.

Rev Date

SPRINGFIELD RENEWABLES LTD.

Project:

CASTLEBANNY WIND FARM

PROPOSED SELF CONTAINED TEMPORARY WHEELWASH SYSTEM DETAILS

1:50 Scale @ A1: Prepared by: Checked: M. Nolan December 2020 J. Staunton Project Director: D. Grehan Drawing Status: Planning

Block 10-4, Blanchardstown Corporate Park, Dublin 15, Ireland. tel: +353-(0)1-8030406 fax:+353-(0)1-8030409 e-mail: dublin@tobin.ie www.tobin.ie

TOBIN Consulting Engineers will not be liable for any use of this document for any pu